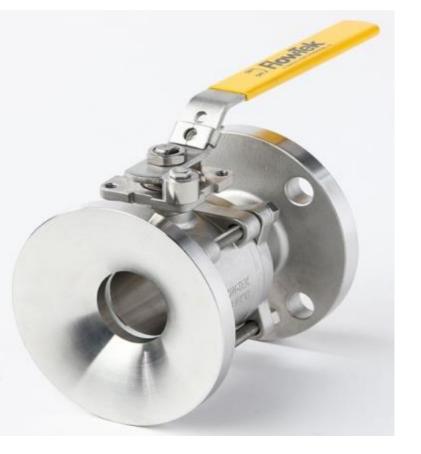

| PART NUMBER - VALVE SELECTION |                      |          |                                                                                                                                        |            |               |             |                  |            |                                                |                      |              |                     |
|-------------------------------|----------------------|----------|----------------------------------------------------------------------------------------------------------------------------------------|------------|---------------|-------------|------------------|------------|------------------------------------------------|----------------------|--------------|---------------------|
| Series                        | Size                 | -        | Base Code                                                                                                                              | Body       | Ball/<br>Stem | Seats       | Seals            | -          | Service<br>Mod                                 | Ball<br>Mod          | -            | Special<br>Features |
| 14                            | 0200                 | -        | 11026                                                                                                                                  | S          | S             | R           | R                | -          | Ν                                              | Ν                    |              |                     |
| 1                             | 2                    | -        | 3                                                                                                                                      | 4          | 5             | 6           | 7                | -          | 8                                              | 9                    | -            | 10                  |
|                               | Example:140200-1     | 1026SSRI | R-NN = 2" TK7000 with                                                                                                                  | Tank Botto | om x ANSI 1   | 150 Flangeo | d Ends, Stai     | nless Stee | el Body, Ball and                              | l Stem, RF           | TFE Seats, R | PTFE Seals.         |
| 1                             | Series               | 14       | Tank Bottom Mod                                                                                                                        | el TK7000  | - 3 Piece '   | Valves      | <u>Website L</u> | <u>ink</u> | Brochure Link                                  |                      |              |                     |
| 2                             | Size*                | 0100     | 1"                                                                                                                                     |            |               | 0200        | 2"               |            |                                                | 0400                 | 4"           |                     |
|                               |                      | 0150     | 1-1/2" 0300 3"                                                                                                                         |            |               |             |                  |            |                                                |                      |              |                     |
| _                             | -                    | ]        |                                                                                                                                        |            |               |             |                  |            |                                                |                      |              |                     |
| 3                             | Base Code<br>(Model) | 11005    | Model TK7000 w/ Tank Bottom x NPT End                                                                                                  |            |               |             |                  | 11007      | Model TK7000 w/ Tank Bottom x BW End (Sch 40)  |                      |              |                     |
|                               |                      | 11006    | Model TK7000 w/ Tank Bottom x SW End                                                                                                   |            |               |             |                  | 11026      | Model TK7000 w/ Tank Bottom x ANSI 150 Flanged |                      |              |                     |
| 4                             | Body                 | S        | 316 Stainless Steel                                                                                                                    |            |               |             |                  |            |                                                |                      |              |                     |
| 5                             | Ball & Stem          | S        | 316 Stainless Steel Ball and Stem                                                                                                      |            |               |             |                  |            |                                                |                      |              |                     |
| 6                             | 0                    | R        | RPTFE                                                                                                                                  |            |               |             |                  | K          | Tek-Fil                                        |                      |              |                     |
|                               | Seats                | J        | TFM 1600                                                                                                                               |            |               |             |                  | U          | UHMWPE                                         |                      |              |                     |
| 7                             | 0                    |          | RPTFE                                                                                                                                  |            |               |             |                  | J          | TFM 1600                                       |                      |              |                     |
|                               | Seals                | R        |                                                                                                                                        |            |               |             |                  | U          | UHMWPE                                         |                      |              |                     |
| -                             | •                    |          |                                                                                                                                        |            |               |             |                  |            |                                                |                      |              |                     |
| 8                             | Service              | N        | None                                                                                                                                   |            |               |             |                  | С          | General Cleaned                                |                      |              |                     |
|                               | Modification         | IN       |                                                                                                                                        |            |               |             |                  | Х          | Oxygen Cleaned                                 |                      |              |                     |
| 9                             | Ball<br>Modification | N        | None                                                                                                                                   |            |               |             |                  | Н          | Vented Ball                                    |                      |              |                     |
| -                             |                      | ]        |                                                                                                                                        |            |               |             |                  |            |                                                |                      |              |                     |
| 10                            | Special              | 0001     | Cavity Fillers0031Polished 10-15 RPolished to 30-35 Ra0210Polished 8-12 RaPaliabad to 20 25 PaPaliabad to 20 25 PaPaliabad to 20 25 Pa |            |               |             |                  | a          | 0055 Special Trust Washer Material             |                      |              |                     |
|                               | Features             | 0009     |                                                                                                                                        |            |               |             |                  |            | ????                                           | ???? Consult Factory |              |                     |
|                               | (Optional)           | 0032     | Polished to 20-25                                                                                                                      | ка         |               |             |                  |            |                                                |                      |              |                     |