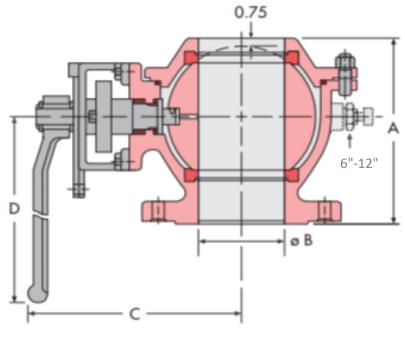

|       |       |   |                                          |             |                       |  |
| 10                                                                                                                                                                      | Special<br>Features<br>(Optional) | ????  | Consult Factory                                                   |      |               |       |       |   |                                          |             |                       |  |

## NOTES:

15 Series Valves come standard with a Lockable Lever.
Recommended to add a Gear Operator for 6" Full Port and up.
Other Seat Materials are available on request
See Flanged end Section for Optional Special Features
Consult Factory for TKF30 (300# flanged end version)